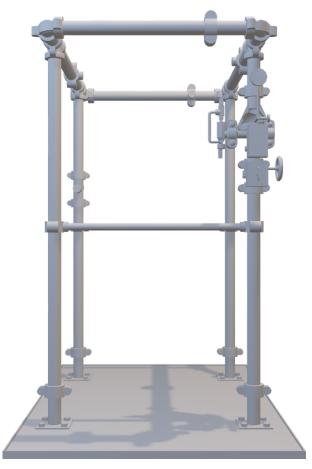

## **Description of Tasks**

Competitor will fabricate and install a Steel Piping System, Hose Rack, System Valve and related trim.

### **Objective:**

Fabricate and install steel frame piping, hose rack and accessories, and valve based on supplied drawings.

# Instructions:

Necessary measurements are provided on supplied diagrams, ask an NTC member for clarification if needed. Quality, consistency, and accuracy are of the utmost importance in this competition.